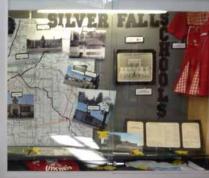

## **Display Case**

By Verna Thayer '59

The current Alumni Association display in the lobby of the Pine Street high school includes memorabilia from the 11 grade schools of the Silver Falls School District.

We wish to thank Dori Antonson Meyer '79, David Zagorodney '79, Carolyn Larson Hutton '59, and Verna Stumpff Thayer '59. They change this display twice per school year.

Thanks to SHS alumni and Silverton Country Museum for providing the display items.

The next display will feature SHS grads who have accomplished notable achievements. Some of those are astronaut Don Pettit, NFL player Scott Gregg, recording artist Ben Rue, actress from The Waltons Helen Kleeb '24 (Miss Mamie Baldwin), and numerous students who earned their PhD's.

We encourage input for this display. If you have suggestions, we'd like to hear from you. contact Verna Thayer at 503-581-8231 or email vernajt@comcast.net. Deadline for the February display is January 1, 2015.